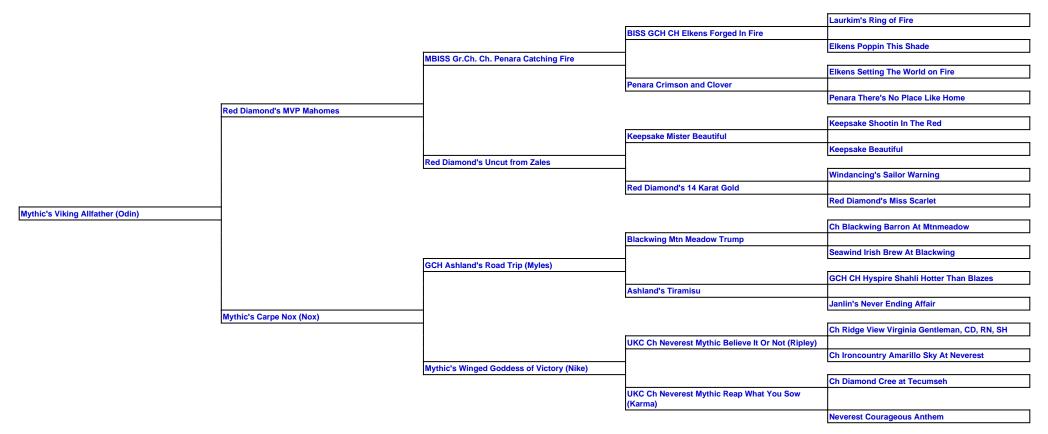

For a more detailed version of this pedigree: https://www.mythiclabs.com/profile/mythics-viking-allfather

> Standing At Stud To Approved Bitches Mythic's Viking Allfather (Odin) OFA Hips Excellent OFA Elbows Normal Eyes - Normal - Cleared Annually Heart - Advanced Echo + Auscultation - Normal/Clear PRA-prcd - Clear CNM - Clear EIC - Clear HNPK - Clear MCD - Clear RD/OSD - Clear Skeletal Dysplasia 2 - Clear Stargardt - Clear Congenital Myasthenic Syndrome - Clear Copper Toxicosis ATB7B Normal - Copper Toxicosis ATP7A - Normal Long Coat - Carrier Dilute - DD (Clear - NOT Dilute)